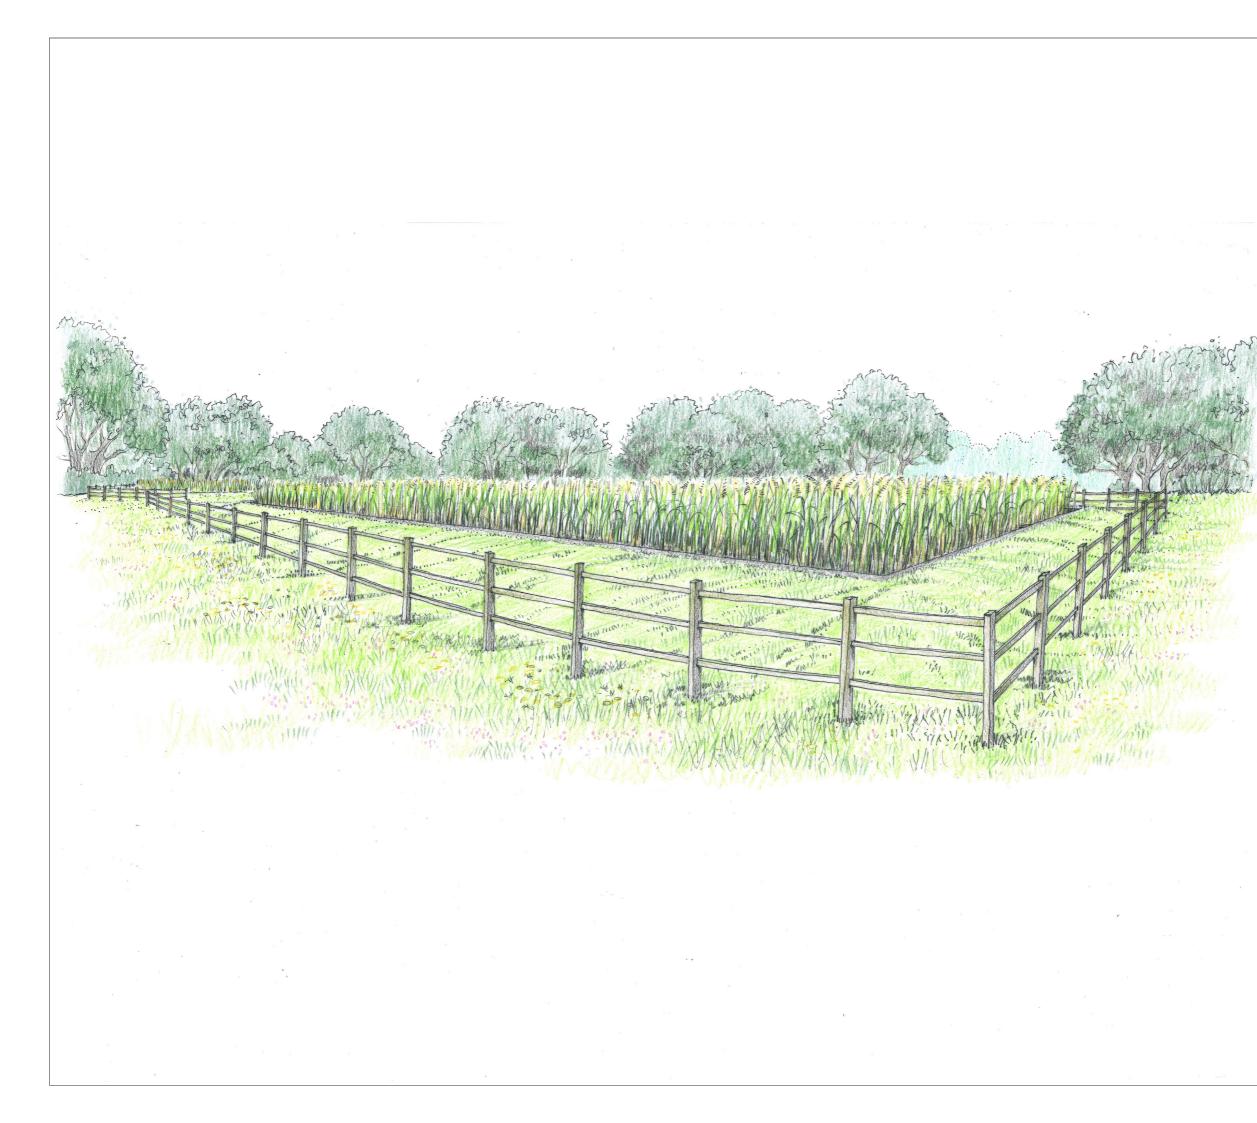

## Gatwick Airport Northern Runway Project

Environmental Statement Appendix 8.8.1: Outline Landscape and Ecology Management Plan – Part 2 – Tracked Version

## Book 5

VERSION: 8.0 DATE: AUGUST 2024 Application Document Ref: 5.3 PINS Reference Number: TR020005

Infrastructure Planning (Applications: Prescribed Forms and Procedure) Regulations 2009











 $\circledcirc$  Copyright 2023 Gatwick Airport Limited. No part of this drawing is to be reproduced without prior permission of Gatwick Airport Limited.





KEY

Project Site Boundary

Existing Gatwick Biodiversity Area Watercourse

Proposed

Environmental Mitigation Areas

DOCUMENT

## **Environmental Statement**

DRAWING TITLE

## Indicative Ecology Strategy

DATE

August 2024

ORIENTATION DRAWING NO. REVISION Ν FIGURE 3.3.1 Deadline 9 DRAWN BY PM / CHECKED BY MS NB SCALE @ A3 1:16,000 1 000

Reproduced from Ordnance Survey map with the permission of Ordnance Survey on behalf of the controller of Her Majesty's Stationery Office © Crown Copyright 2024. License number 0100031673, 10001998, 100048492.

© Copyright 2024 Gatwick Airport Limited. No part of this drawing is to be reproduc