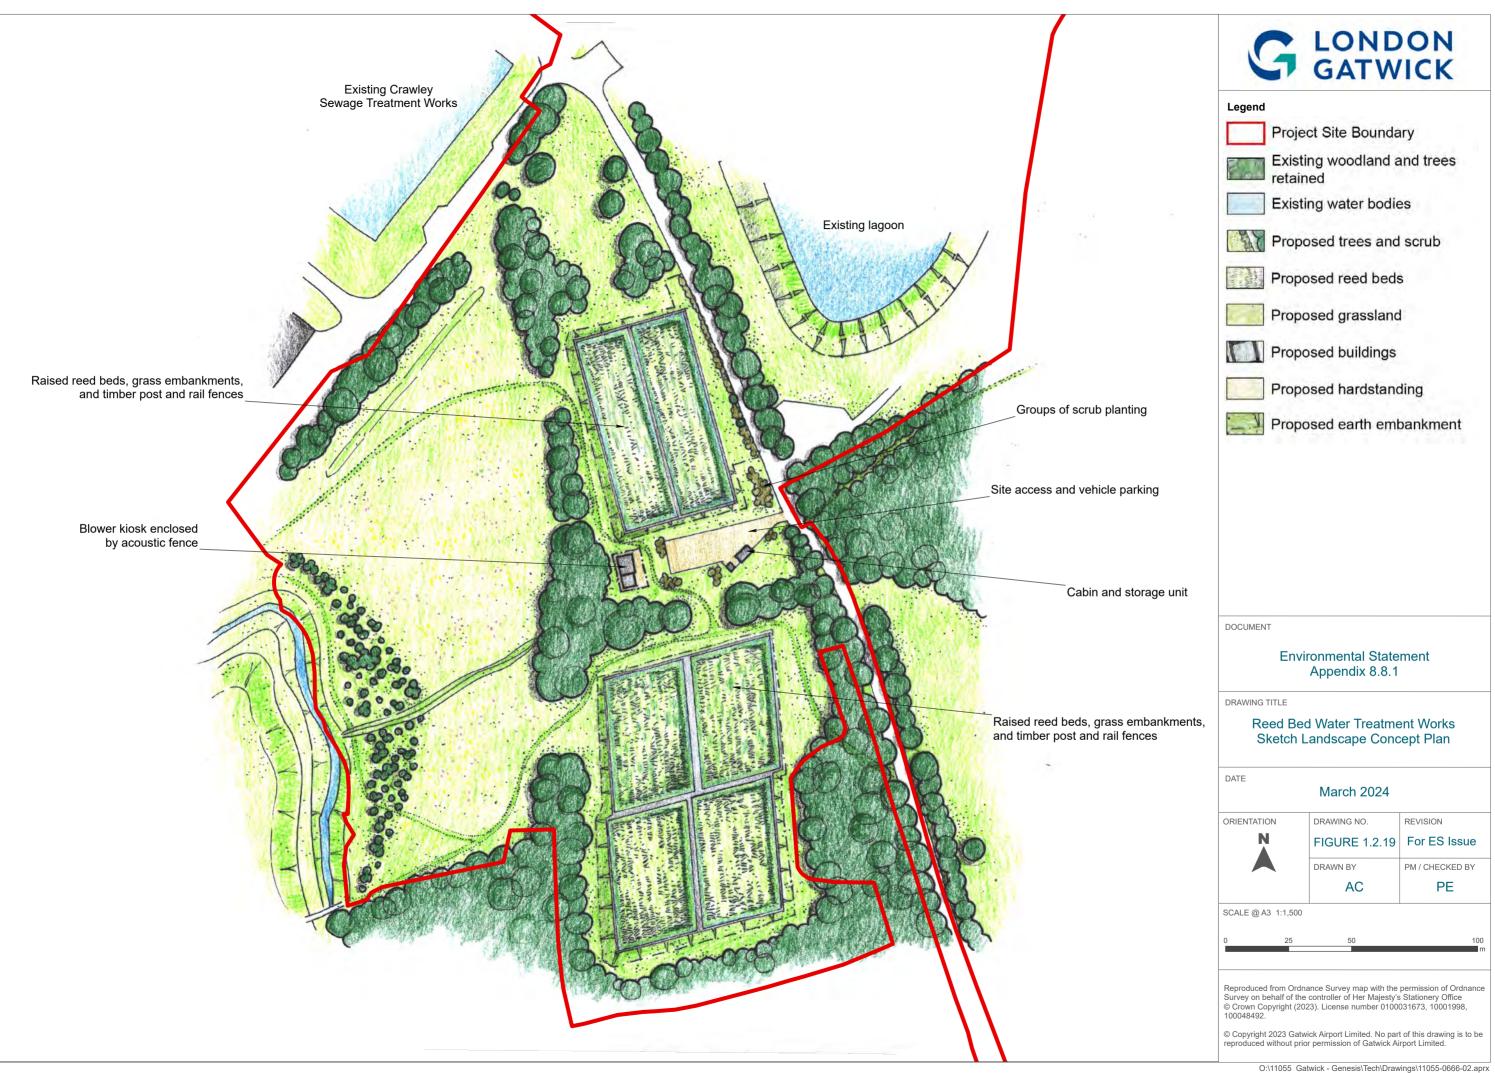

## Gatwick Airport Northern Runway Project

Environmental Statement Appendix 8.8.1: Outline Landscape and Ecology Management Plan – Part 2 – Tracked Version

## Book 5

VERSION: 8.0 DATE: AUGUST 2024 Application Document Ref: 5.3 PINS Reference Number: TR020005

Infrastructure Planning (Applications: Prescribed Forms and Procedure) Regulations 2009











 $\circledcirc$  Copyright 2023 Gatwick Airport Limited. No part of this drawing is to be reproduced without prior permission of Gatwick Airport Limited.





KEY

Project Site Boundary

Existing Gatwick Biodiversity Area Watercourse

Proposed

Environmental Mitigation Areas

DOCUMENT

## **Environmental Statement**

DRAWING TITLE

## Indicative Ecology Strategy

DATE

August 2024

ORIENTATION DRAWING NO. REVISION Ν FIGURE 3.3.1 Deadline 9 DRAWN BY PM / CHECKED BY MS NB SCALE @ A3 1:16,000 1 000

Reproduced from Ordnance Survey map with the permission of Ordnance Survey on behalf of the controller of Her Majesty's Stationery Office © Crown Copyright 2024. License number 0100031673, 10001998, 100048492.

© Copyright 2024 Gatwick Airport Limited. No part of this drawing is to be reprod