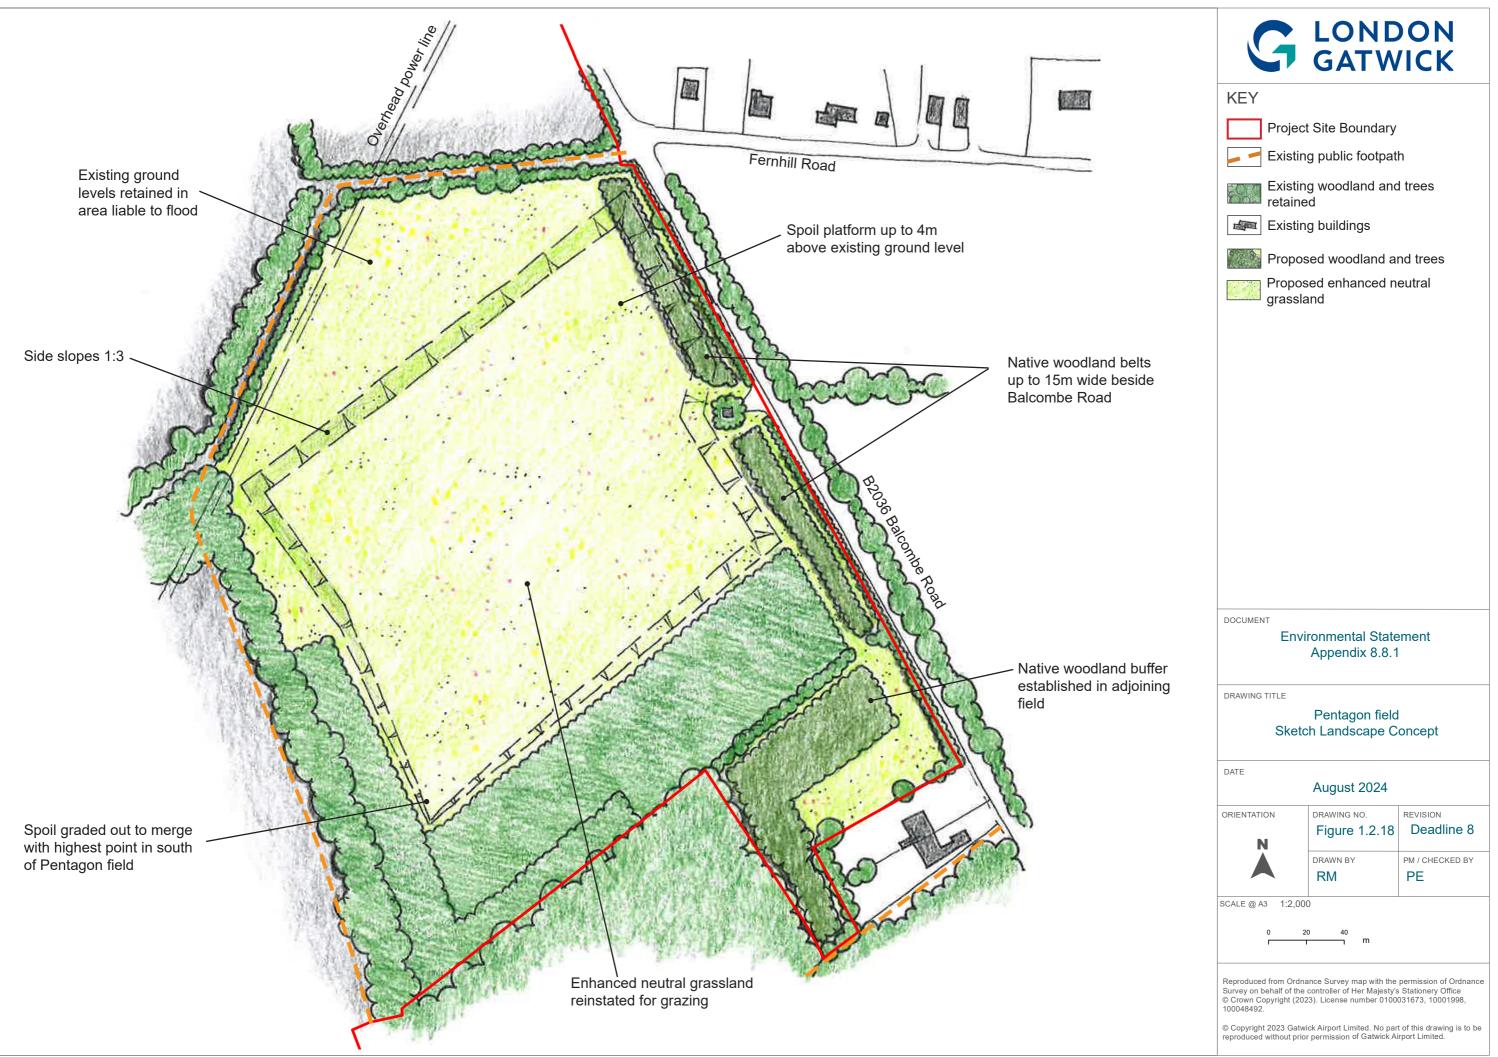

## Gatwick Airport Northern Runway Project

Environmental Statement Appendix 8.8.1: Outline Landscape and Ecology Management Plan – Part 2 – Tracked Version

## Book 5

VERSION: 8.0 DATE: AUGUST 2024 Application Document Ref: 5.3 PINS Reference Number: TR020005

Infrastructure Planning (Applications: Prescribed Forms and Procedure) Regulations 2009











 $\circledcirc$  Copyright 2023 Gatwick Airport Limited. No part of this drawing is to be reproduced without prior permission of Gatwick Airport Limited.





KEY

Project Site Boundary

Existing Gatwick Biodiversity Area Watercourse

Proposed

Environmental Mitigation Areas

DOCUMENT

## **Environmental Statement**

DRAWING TITLE

## Indicative Ecology Strategy

DATE

August 2024

ORIENTATION DRAWING NO. REVISION Ν FIGURE 3.3.1 Deadline 9 DRAWN BY PM / CHECKED BY MS NB SCALE @ A3 1:16,000 1 000

Reproduced from Ordnance Survey map with the permission of Ordnance Survey on behalf of the controller of Her Majesty's Stationery Office © Crown Copyright 2024. License number 0100031673, 10001998, 100048492.

© Copyright 2024 Gatwick Airport Limited. No part of this drawing is to be repr