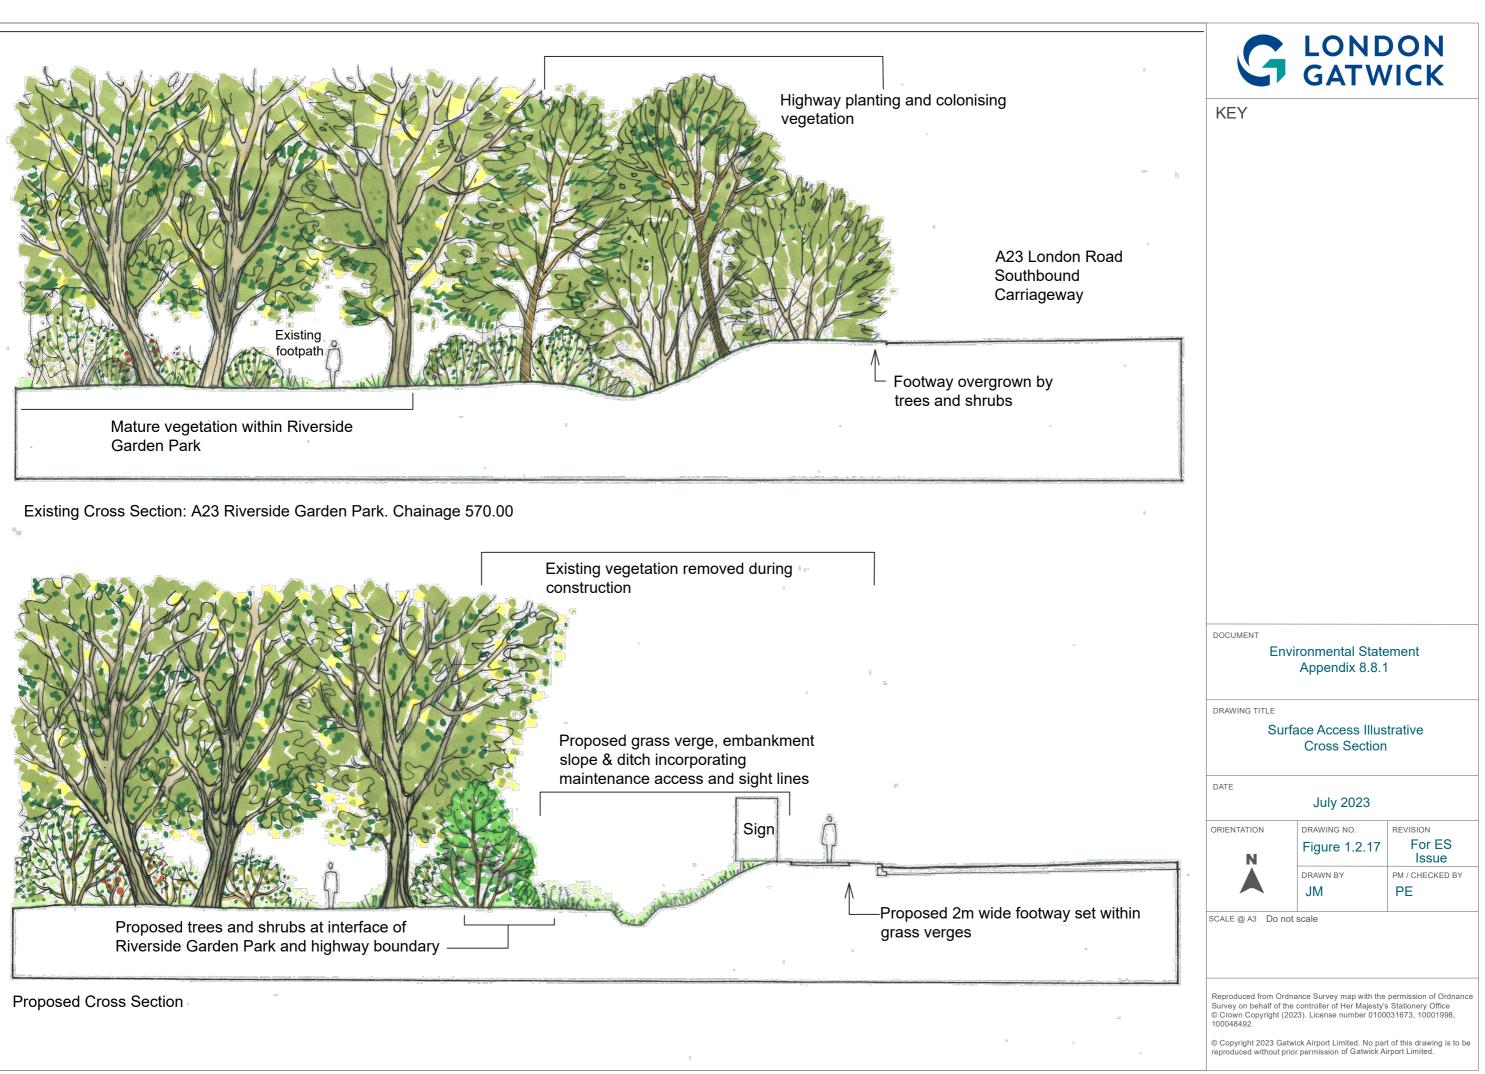

## Gatwick Airport Northern Runway Project

Environmental Statement Appendix 8.8.1: Outline Landscape and Ecology Management Plan – Part 2 – Tracked Version

## Book 5

VERSION: 8.0 DATE: AUGUST 2024 Application Document Ref: 5.3 PINS Reference Number: TR020005

Infrastructure Planning (Applications: Prescribed Forms and Procedure) Regulations 2009











 $\circledcirc$  Copyright 2023 Gatwick Airport Limited. No part of this drawing is to be reproduced without prior permission of Gatwick Airport Limited.





KEY

Project Site Boundary

Existing Gatwick Biodiversity Area Watercourse

Proposed

Environmental Mitigation Areas

DOCUMENT

## **Environmental Statement**

DRAWING TITLE

## Indicative Ecology Strategy

DATE

August 2024

ORIENTATION DRAWING NO. REVISION Ν FIGURE 3.3.1 Deadline 9 DRAWN BY PM / CHECKED BY MS NB SCALE @ A3 1:16,000 1 000

Reproduced from Ordnance Survey map with the permission of Ordnance Survey on behalf of the controller of Her Majesty's Stationery Office © Crown Copyright 2024. License number 0100031673, 10001998, 100048492.

© Copyright 2024 Gatwick Airport Limited. No part of this drawing is to be re