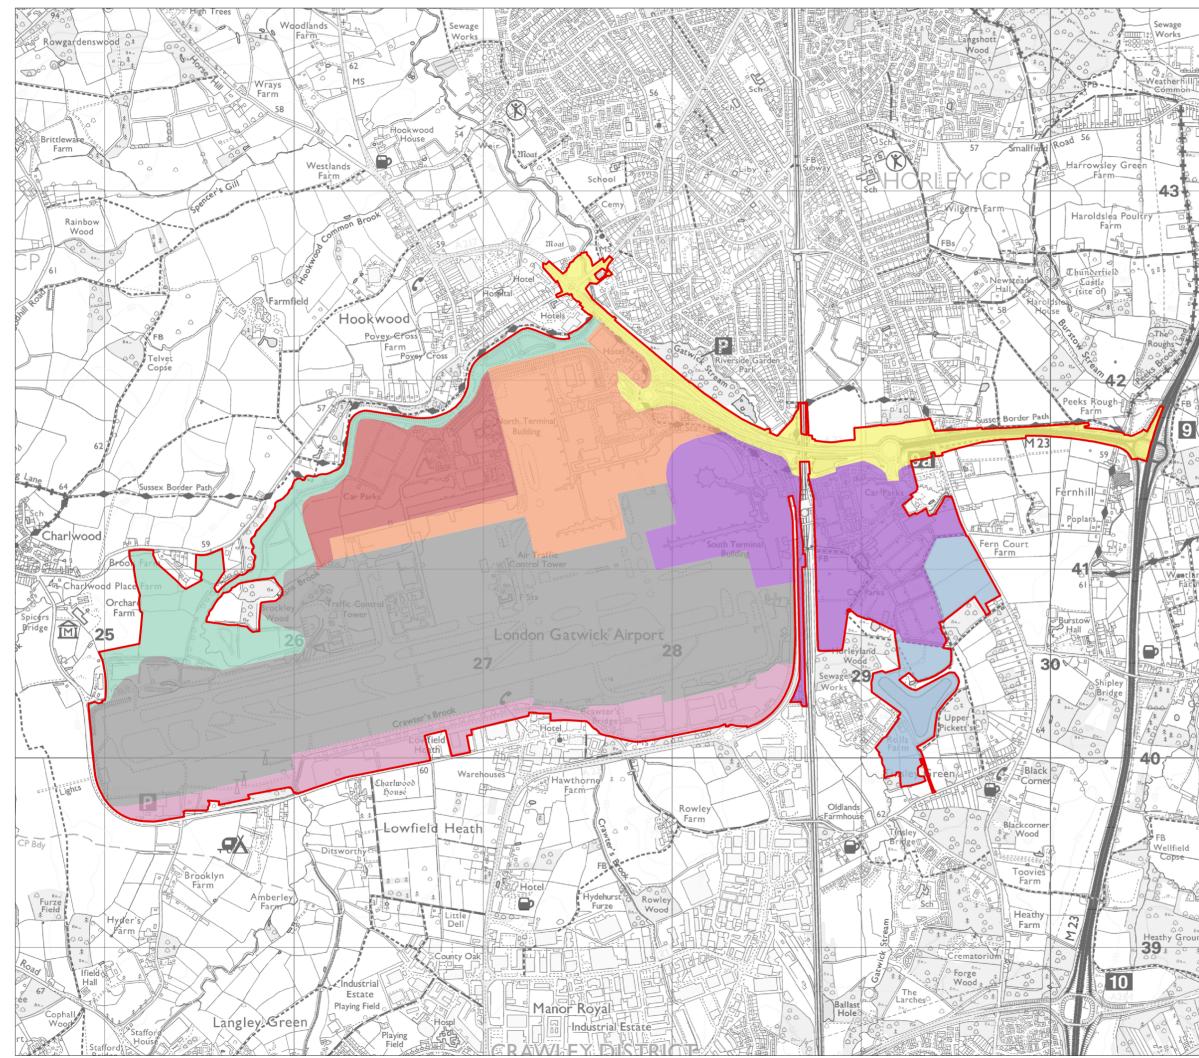

## Gatwick Airport Northern Runway Project

Environmental Statement Appendix 8.8.1: Outline Landscape and Ecology Management Plan – Part 2 – Tracked Version

## Book 5

VERSION: 8.0 DATE: AUGUST 2024 Application Document Ref: 5.3 PINS Reference Number: TR020005

Infrastructure Planning (Applications: Prescribed Forms and Procedure) Regulations 2009

 $\circledcirc$  Copyright 2023 Gatwick Airport Limited. No part of this drawing is to be reproduced without prior permission of Gatwick Airport Limited.